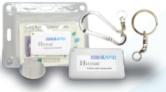

Empress 2.4GHz Active Stationary Reader

Empress 2.4GHz Active Short Range Reader

Empress 2.4GHz Active Handheld Reader

Hussar Slim 2.4GHz Active RFID Tag

Hussar Slim 2.4GHz Active Tag Accessories

Hong Kong RFID Ltd. www.hk-rfid.com Email: sales@hk-rfid.com Tel: (852) 3426 9510 Fax: (852) 3426 9519

The Active reader can be installed at different places in the school such as classrooms and/or corridors. The reading distance can be adjusted from <1meter to 50 meters. The tag is small and have different accessories. The adoption of RFID School Attendance system will enhance efficiency in school management and put parents at ease as they can check the time and attendance of their kids conveniently.

Empress 2.4GHz Active RFID Readers

Hussar 2.4GHz Active Tag & Accessories

**COMPANY AWARDS:** 

Email: sales@hk-rfid.com