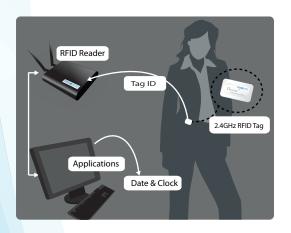

## **Active RFID Time & Attendance System**

Active RFID tags are given to each employee. Each employee's information is also linked with the tag ID for easier retrieval of related information.

By implementing active RFID technology, no longer do employees need to sign in or out manually. Human errors, unnecessary disputes, and tedious paper recording and data entry work can all be avoided, providing efficiency in overall operation of the company.