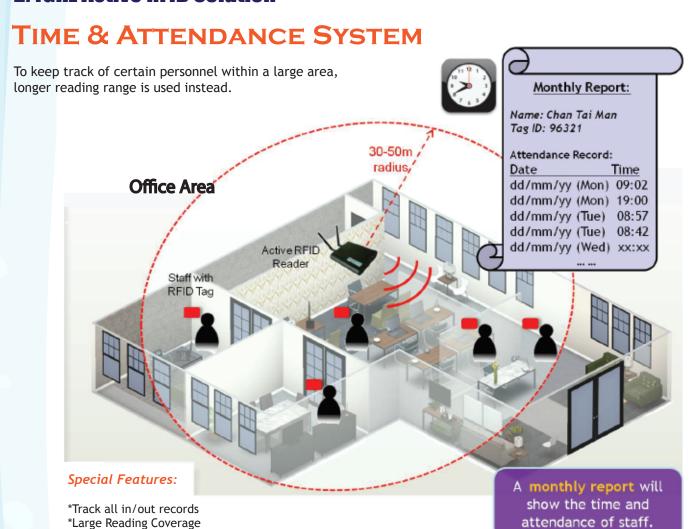

## 2.4GHz Active RFID Solution

\*Multiple reading simultaneously
\*High speed and real-time tracking

\*Adjustable Read Range (from <1m to up to 50m radius)

## **Active RFID Time & Attendance System**

Active RFID tags are given to each employee. Each employee's information is also linked with the tag ID for easier retrieval of related information.

By implementing active RFID technology, no longer do employees need to sign in or out manually. Human errors, unnecessary disputes, and tedious paper recording and data entry work can all be avoided, providing efficiency in overall operation of the company.